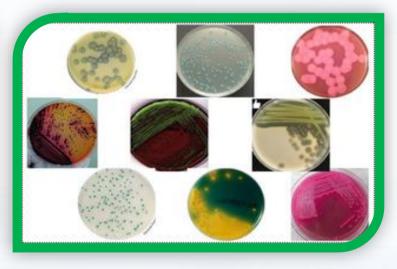

### **MICROBIOLOGY LAB**

**Microbial Sampling and Testing** 

**Water Testing** 

**Food Testing** 

**Pathogen Testing** 

**Hygiene Monitoring (Swab Testing and Microbiological Air Monitoring)** 

**Genetically Modified Organisms (GMO) and Allergen Testing** 